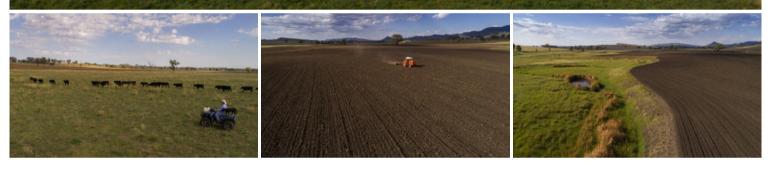

## "AS GOOD AS IT GETS"

**SITUATION:** Only 30km south of Tamworth with Highway frontage **AREA:** 123.8ha (306ac)

**COUNTRY:** Some of the best country in the Tamworth district running from deep rich black soil on the creek flats to red and brown soils on the slopes. Approx. 110ac currently cultivated ready for winter crops. Balance of property mainly natural pastures with some old grazing Lucerne in place.

**CARRYING CAPACITY:** Under current management this property has run upto 120 steers

**WATERED:** Property has a double frontage to Swamp Creek and 1 dam. **RAINFALL:** 28-inch area average

**FENCING:** Subdivided into 10 main paddocks with subdivision fencing mainly in good condition of plain, barb and electric wires. Laneway system in place to the cattle yards. Boundary fence is mainly conventional fencing with a new fence of hinge joint, barb and electric along the highway. Western boundary is the oldest and need attention.

**IMPROVEMENTS:** Only improvements on the property are a set of steel cattle yards **REMARKS:** One of the best blocks in the Tamworth District, being only the 2<sup>nd</sup> time it has been offered for sale as it was purchased from Goonoo Goonoo Station in 1979. Originally it was Goonoo Goonoo Stations bullock fattening paddock which says it all.