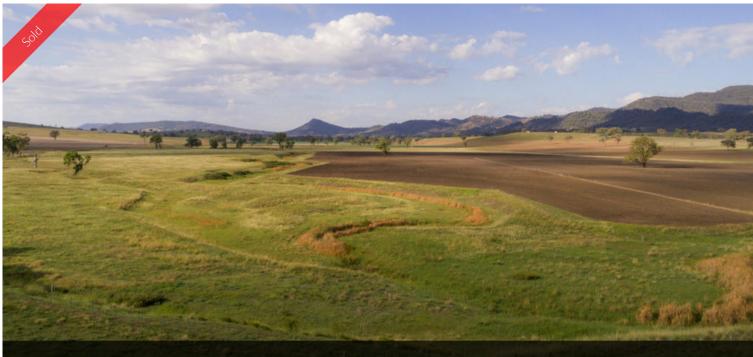

## LOT 102 NEW ENGLAND HWY, Gowrie

## "AS GOOD AS IT GETS"

**SITUATION:** Only 30km south of Tamworth with Highway frontage **AREA:** 123.8ha (306ac)

**COUNTRY:** Some of the best country in the Tamworth district running from deep rich black soil on the creek flats to red and brown soils on the slopes. Approx. 110ac currently cultivated ready for winter crops. Balance of property mainly natural pastures with some old grazing Lucerne in place.

**CARRYING CAPACITY:** Under current management this property has run upto 120 steers

**WATERED:** Property has a double frontage to Swamp Creek and 1 dam. **RAINFALL:** 28-inch area average

**FENCING:** Subdivided into 10 main paddocks with subdivision fencing mainly in good condition of plain, barb and electric wires. Laneway system in place to the cattle yards. Boundary fence is mainly conventional fencing with a new fence of hinge joint, barb and electric along the highway. Western boundary is the oldest and need attention.

**IMPROVEMENTS:** Only improvements on the property are a set of steel cattle yards **REMARKS:** One of the best blocks in the Tamworth District, being only the 2<sup>nd</sup> time it has been offered for sale as it was purchased from Goonoo Goonoo Station in 1979. Originally it was Goonoo Goonoo Stations bullock fattening paddock which says it all.