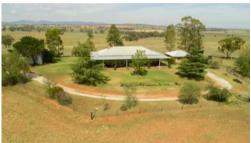

## POSITION-LIFESTYLE-HORSES

Located just 16km from Tamworth with Hwy frontage this 92ac property has it all. Immaculately presented 3br brick and colorbond home with study and bullnose verandas.

Main bedroom with ensuite, plus 2 other large bedrooms, open plan kitchen/dining area. Reverse cycle air conditioning throughout. All this set in established gardens with 360 deg views & entertaining BBQ area at rear of home. Plus, double lockup garage.

Water a feature with 35,000 gal rainwater a equipped bore servicing paddocks and house yard.

Extensive improvements include large lockable machinery shed, 4 fully enclosed stables, 3 stables with day yards, round yard, horse loading ramp plus cattle yards and crush.