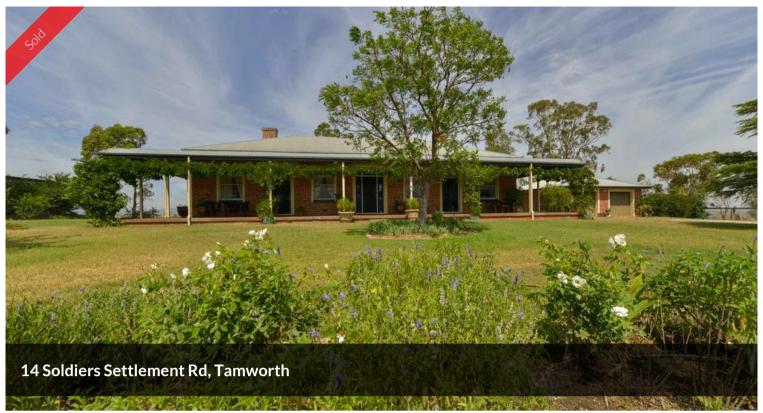

## POSITION-LIFESTYLE-HORSES

Located just 16km from Tamworth with Hwy frontage this 92ac property has it all. Immaculately presented 3br brick and colorbond home with study and bullnose verandas.

Main bedroom with ensuite, plus 2 other large bedrooms, open plan kitchen/dining area. Reverse cycle air conditioning throughout. All this set in established gardens with 360 deg views & entertaining BBQ area at rear of home. Plus, double lockup garage.

Water a feature with 35,000 gal rainwater a equipped bore servicing paddocks and house yard.

Extensive improvements include large lockable machinery shed, 4 fully enclosed stables, 3 stables with day yards, round yard, horse loading ramp plus cattle yards and crush.

A well-presented small farm with all the advantages of living close to Tamworth.

The above information provided has been furnished to us by the vendor/s. We have not verified whether or not that information is accurate and do not have any belief in one way or the other in its accuracy. We do not accept any responsibility to any person for its accuracy and do no more than pass it on. All interested parties should make and rely upon their own inquiries in order to determine whether or not this information is in fact accurate.