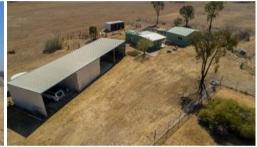

### POSITION & LIFESTYLE

- \*7.23ha (17.86ac)
- \* Only 16km center of Tamworth
- \*3Br Brick & Tile home, main with ensuite & spa
- \*New 1Br self-contained flat, with 3 car garages
- \*Large 4 bay mach shed, 1 bay lockable and 3 bays cemented  $(33m \times 7.7m \times 4.4m)$
- \*Sml set cattle yards and old stables
- \* Secure water with subdivision supply