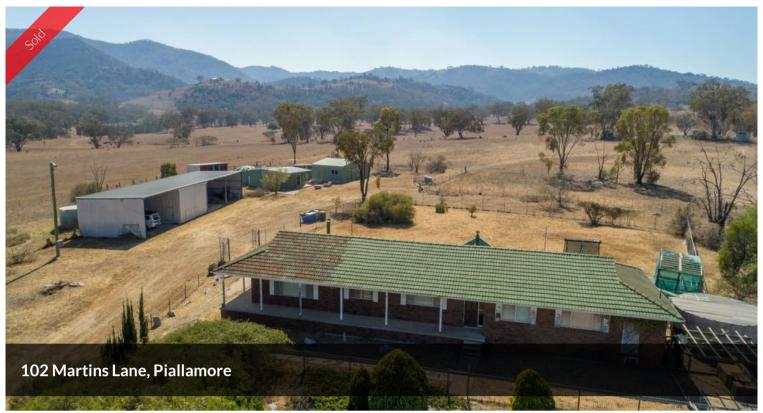

### POSITION & LIFESTYLE

- \*7.23ha (17.86ac)
- \* Only 16km center of Tamworth
- \*3Br Brick & Tile home, main with ensuite & spa
- \*New 1Br self-contained flat, with 3 car garages
- \*Large 4 bay mach shed, 1 bay lockable and 3 bays cemented  $(33m \times 7.7m \times 4.4m)$
- \*Sml set cattle yards and old stables
- \* Secure water with subdivision supply

# **4**3 **2 9**3

Price SOLD
Property Type residential
Property ID 19
Land Area 7.23 ha