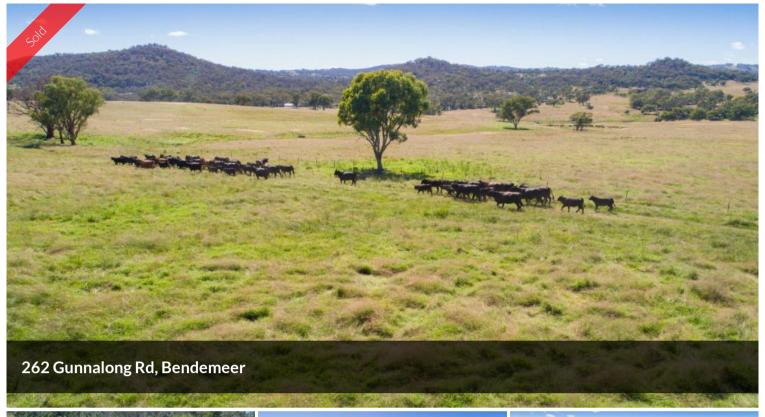

## GUNNALONG BENDEMEER (DECEASED ESTATE)

**SITUATION:** 54km from Tamworth on New England Hwy. School bus at highway to Tamworth & Bendemeer. Mail 3 times per week. Weekly sheep & cattle markets in Tamworth with daily flight to Brisbane & Sydney from Tamworth.

**CARRYING CAPACITY:** Ideally suited as a cattle breeding property that has carried upto 200 cows and calves under current ownership.

**WATERED:** The property has some 40 dams on the property as well as Rocky Gully runs right through the property. All paddocks have access to good water.