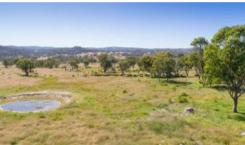

**AREA:** 961.3 ha (Approx 2375ac)

**COUNTRY:** The property runs from good soft undulating country to some steeper timbered country. Predominantly granite soils rising to large granite boulders along the ridge lines. Small area of sandy loam soils along the creeks. Most of the property is good open granite grazing with light timber throughout. Some steeper timbered country on the northern end.