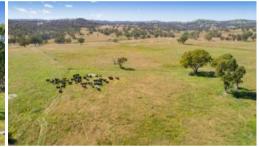

**CARRYING CAPACITY:** Ideally suited as a cattle breeding property that has carried upto 200 cows and calves under current ownership.

**WATERED:** The property has some 40 dams on the property as well as Rocky Gully runs right through the property. All paddocks have access to good water.