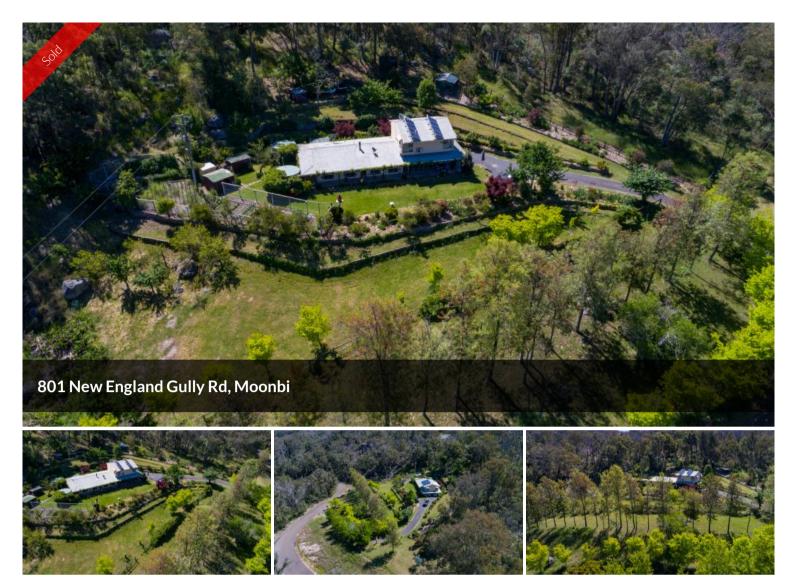

## HIDDEN HIDEAWAY

"Stronvar" is located only minutes from the village of Moonbi on 40.76ha (approx. 100ac). A modern hardi plank and iron home of 2/3 bedrooms set in a secluded manicured garden, looks high over the village of Moonbi. The home has an excellent wood heater, split system air cons and solar connected.

Water is a feature with a fully equipped bore with automatic watering system around the garden and some 12,000gal of rainwater storage. Improvements include a large vegie patch, 3 bird aviaries, tool shed & glasshouse, fern house and chook house all in use, all with water & electricity connected.

The property is fully fenced and has 2 dams with some great bush walks to see kangaroos, red & fallow deer, and a large variety of birds.

All the hard work has been done for you come and have a look for yourself.