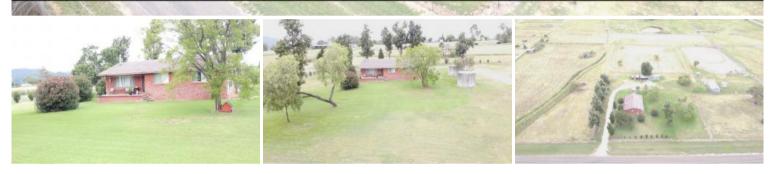

## 107 Roses Lane, Kootingal

## OWNERS ON THE MOVE

8.12ha (Approx 20ac) located only 15 minutes from Tamworth.

Comfortable 3br Brick & Tile home with split system air conditioner and wood heater, set amongst a manicured lawn.

Water is a feature with 1 bore equipped pumping to a header tank for reticulation to yards and troughs. 2 other unequipped bores. Plus 10,000-gal rainwater storage.

Small lockable machinery shed, and a new Colourbond shed 3 bays with a float awning in a pack. (6mx12m) Great horse sand arena and small set cattle yards.

Yes and plenty of small paddocks to keep your horses. Move in tomorrow.