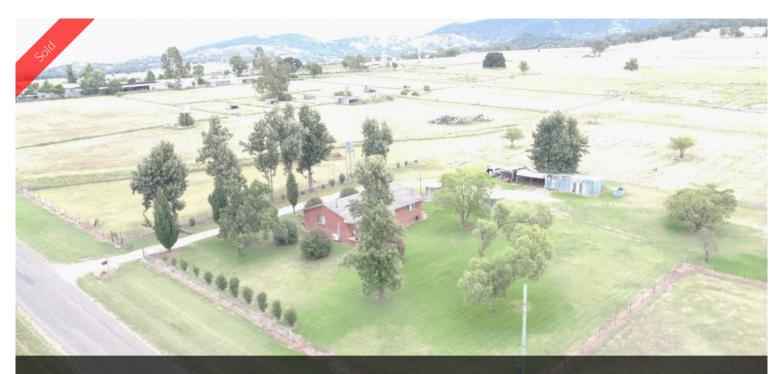

## 107 Roses Lane, Kootingal

## OWNERS ON THE MOVE

8.12ha (Approx 20ac) located only 15 minutes from Tamworth.

Comfortable 3br Brick & Tile home with split system air conditioner and wood heater, set amongst a manicured lawn.

Water is a feature with 1 bore equipped pumping to a header tank for reticulation to yards and troughs. 2 other unequipped bores. Plus 10,000-gal rainwater storage.

Small lockable machinery shed, and a new Colourbond shed 3 bays with a float awning in a pack. (6mx12m) Great horse sand arena and small set cattle yards.

Yes and plenty of small paddocks to keep your horses. Move in tomorrow.