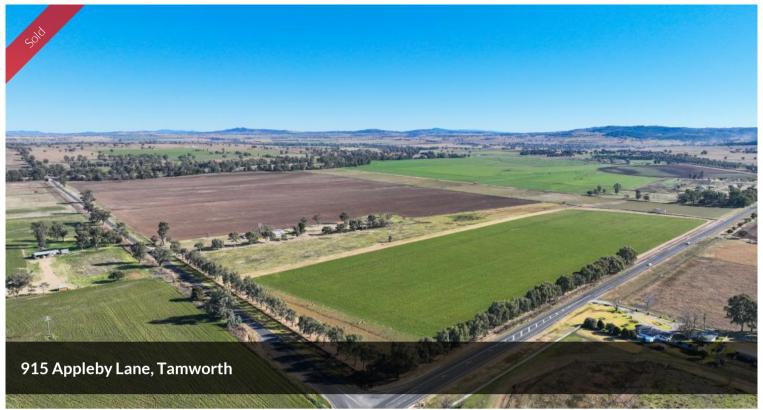

## PEEL RIVER AT IT'S BEST

"Aroona" is a highly productive farm located only 15km from Tamworth on fertile Peel River flats. This property has been held by the same family for a number of years and has been used as a fodder factory.

- Comprising 80.73ha (Approx. 200ac)
- 700m frontage to the Peel River
- $\bullet$  3 Wells 2 equipped with elect motor & pump.
- Elec motor & pump on the river
- 413 units of Peel Alluvium entitlement
- 33 units of Peel River entitlement
- $\bullet$  6" & 8" underground mains linking the river to the wells
- A TL 4 span Lateral Irrigator 200m.
- 4 br cottage with carport
- Hayshed with small set of sheep & cattle yards

Aroona represents some of the best Peel River flats in the valley and has been top dressed in chicken manure & super over the years. A great opportunity to acquire a unique property only minutes from Tamworth with main road frontage.