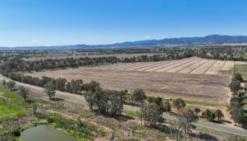

### Lot 1

- 47.9ha (Approx 117ac)
- Alluvial Peel River Flats
- Approx 25ha previously used for growing Lucerne
- Balance grazing country
- 5br cottage, steel cattle yards & power to river

#### Lot 2

- 78.9ha (Approx 195ac)
- Alluvial Peel River Flats
- Approx 55ha previously used for growing Lucerne
- Balance grazing country
- Tangaratta creek through the bottom to river
- Under ground main through the middle of block
- 3br cottage with equipped bore
- Power to river