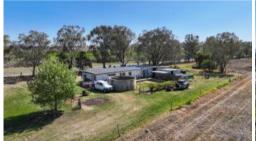

### Lot 1

- 47.9ha (Approx 117ac)
- Alluvial Peel River Flats
- Approx 25ha previously used for growing Lucerne
- Balance grazing country
- 5br cottage, steel cattle yards & power to river

#### Lot 2

- 78.9ha (Approx 195ac)
- Alluvial Peel River Flats
- Approx 55ha previously used for growing Lucerne
- Balance grazing country
- Tangaratta creek through the bottom to river
- Under ground main through the middle of block
- 3br cottage with equipped bore
- Power to river