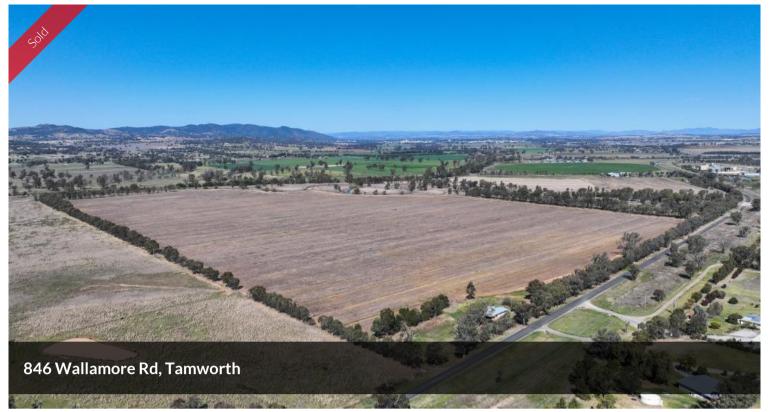

# "ROSEBANK" AGGREGATION

Rosebank Aggregation comprised 2 lots 47.9ha & 78.9ha being sold as a whole or individually.

### Lot 1

- 47.9ha (Approx 117ac)
- Alluvial Peel River Flats
- Approx 25ha previously used for growing Lucerne
- Balance grazing country
- 5br cottage, steel cattle yards & power to river

#### Lot 2

- 78.9ha (Approx 195ac)
- Alluvial Peel River Flats
- Approx 55ha previously used for growing Lucerne
- Balance grazing country
- Tangaratta creek through the bottom to river
- Under ground main through the middle of block
- 3br cottage with equipped bore
- Power to river