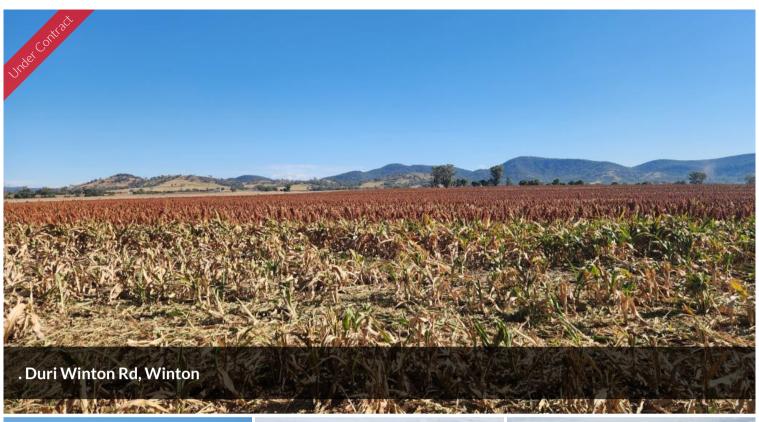

## **MEROO**

- Meroo is located in the highly productive area of Winton being only 25km from Tamworth.
- Land area of 259.29ha (Approx 640ac) in 2 titles
- Meroo is an impressive mixed farming opportunity currently used for cropping and livestock in rotation.
- A good sloping block mainly with an easterly aspect consisting of red loams going to soft chocolate and black basalt soils. 90% of block is arable being all contoured running to well grassed watercourses flowing to 3 dams.
- Currently the property has approx. 110ac sown to sorghum and the balance natural or in crop rotation.
- 2 equipped bores with mill and tanks servicing troughs plus 3 dams for stock water.
- Subdivided into 6 paddocks of all good sheep proof fencing and double gates.
- An excellent mixed farming block that has been well looked after with a rotation of crops and livestock over the years.