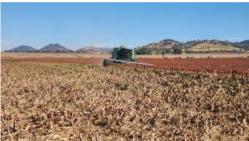

## **MEROO**

- Meroo is located in the highly productive area of Winton being only 25km from Tamworth.
- Land area of 259.29ha (Approx 640ac) in 2 titles
- Meroo is an impressive mixed farming opportunity currently used for cropping and livestock in rotation.
- A good sloping block mainly with an easterly aspect consisting of red loams going to soft chocolate and black basalt soils. 90% of block is arable being all contoured running to well grassed watercourses flowing to 3 dams.
- Currently the property has approx. 110ac sown to sorghum and the balance natural or in crop rotation.
- 2 equipped bores with mill and tanks servicing troughs plus 3 dams for stock water.
- Subdivided into 6 paddocks of all good sheep proof fencing and double gates.
- An excellent mixed farming block that has been well looked after with a rotation of crops and livestock over the years.