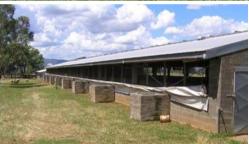

## COUNTRY

Most of property has been cultivated & contoured with extensive fertilizer over the years. Currently all natural grasses on property which slopes down to Tangaratta Creek. Approx. 32 hectares are arable.

# CARRYING CAPACITY

Currently running up to 50 dry cattle all year.