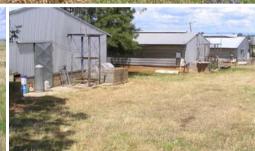

## COUNTRY

Most of property has been cultivated & contoured with extensive fertilizer over the years. Currently all natural grasses on property which slopes down to Tangaratta Creek. Approx. 32 hectares are arable.

# CARRYING CAPACITY

Currently running up to 50 dry cattle all year.